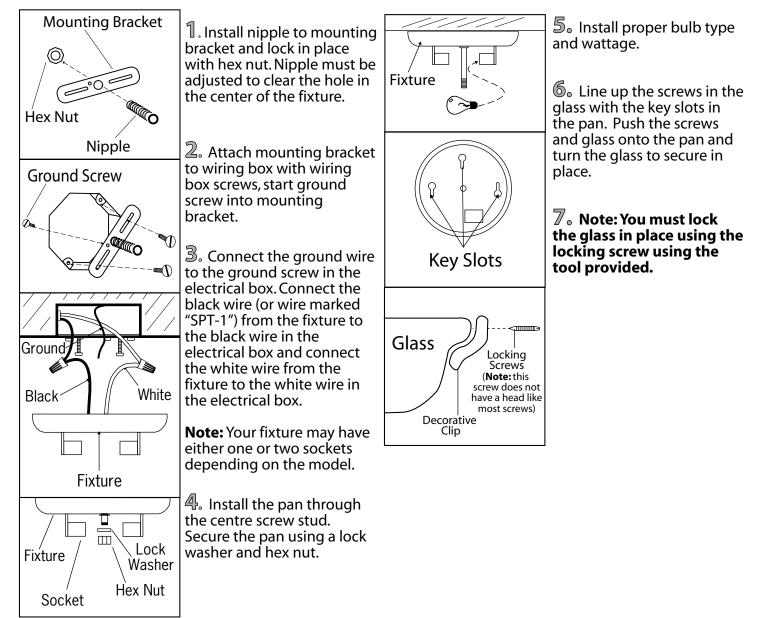

## QUESTIONS OR CONCERNS CONTACT CANARM AT:

1-800-265-1833 (English) 1-800-567-2513 (French) Monday through Friday 8:00 AM to 5:00 PM E.S.T.

## TOOLS AND MATERIALS REQUIRED:



## **SAFETY PRECAUTIONS:**

- 1. TURN OFF ELECTRICAL POWER BEFORE STARTING INSTALLATION OF LIGHT FIXTURE. DO NOT REMOVE INSULATION FROM FIXTURE.
- 2. THIS PRODUCT MUST BE INSTALLED IN ACCORDANCE WITH THE APPLICABLE INSTALLATION CODE BY A PERSON FAMILIAR WITH THE CONSTRUCTION AND OPERATION OF THE PRODUCT AND THE HAZARDS INVOLVED.
- 3. CAUTION RISK OF FIRE. CONSULT A QUALIFIED ELECTRICIAN TO ENSURE CORRECT BRANCH CIRCUIT CONDUCTOR.

NOTE: Product May Not Look Exactly As Shown In Figures.

## **INSTALLATION:**